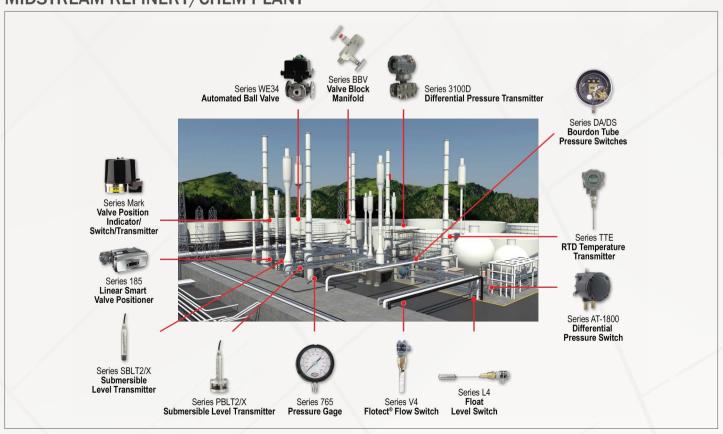

rated solutions available



#### **INDUSTRIAL PRESSURE TRANSMITTERS**

- · Pressure monitoring
- Hydraulic
- Irrigation
- Pump
- Compressors
- · Hazardous rated solutions available



#### **VANE FLOW SWITCHES**

- Flow monitoring
- System protection for flow/low no flow conditions
- Analog pump control
- · Hazardous rated solutions available





#### PRESSURE SWITCHES & CONTROLLERS

- Pressure monitoring
- System protection for hi/lo pressure conditions
- · Analog pump control
- · Hazardous rated solutions available

### CLICK OR SCAN TO SHOP NOW!



## PRODUCT APPLICATIONS

#### **IRRIGATION**



#### **CLEAN WATER**



## PRODUCT APPLICATIONS

#### POULTRY/HOG/GREENHOUSES



#### **WASTEWATER**



## PRODUCT APPLICATIONS

#### **DUST COLLECTOR**



### MIDSTREAM REFINERY/CHEM PLANT





## **CONTACT INFORMATION**

For more information, contact us: BUTLERANDLAND.COM | (800) 527-6870