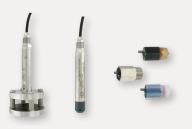

# SUBMERSIBLE LEVEL TRANSMITTERS & POINT LEVEL SENSORS

- · Level monitoring
- Tanks
- Wells
- · Lift stations
- Input for pump control
- · Hazardous rated solutions available