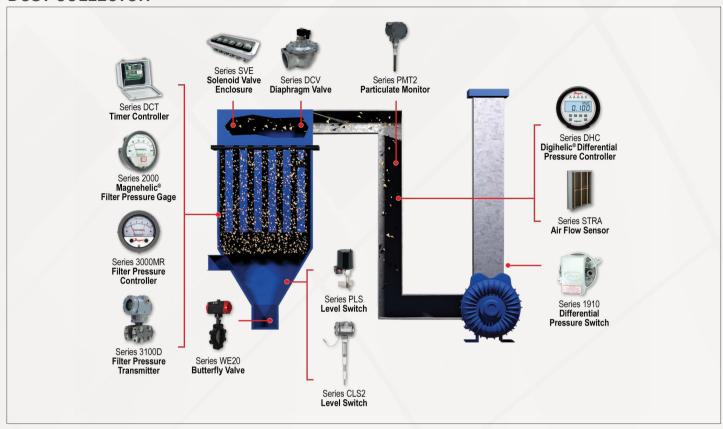

Input for pump control
- · Hazardous rated solutions available



#### **INDUSTRIAL PRESSURE TRANSMITTERS**

- · Pressure monitoring
- Hydraulic
- Irrigation
- Pump
- Compressors
- · Hazardous rated solutions available



#### **VANE FLOW SWITCHES**

- Flow monitoring
- System protection for flow/low no flow conditions
- Analog pump control
- · Hazardous rated solutions available





#### PRESSURE SWITCHES & CONTROLLERS

- Pressure monitoring
- System protection for hi/lo pressure conditions
- · Analog pump control
- · Hazardous rated solutions available

### CLICK OR SCAN TO SHOP NOW!



## PRODUCT APPLICATIONS

#### **IRRIGATION**



#### **CLEAN WATER**



## PRODUCT APPLICATIONS

#### POULTRY/HOG/GREENHOUSES



#### **WASTEWATER**



## PRODUCT APPLICATIONS

#### **DUST COLLECTOR**



### MIDSTREAM REFINERY/CHEM PLANT





## **CONTACT INFORMATION**

For more information, contact us: BUTLERANDLAND.COM | (800) 527-6870