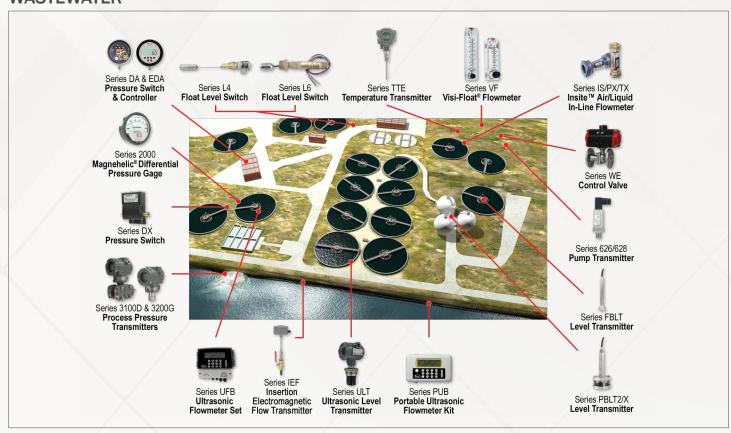

Level monitoring
- Tanks
- Wells
- · Lift stations
- Input for pump control
- · Hazardous rated solutions available



#### **INDUSTRIAL PRESSURE TRANSMITTERS**

- · Pressure monitoring
- Hydraulic
- Irrigation
- Pump
- Compressors
- · Hazardous rated solutions available



#### **VANE FLOW SWITCHES**

- Flow monitoring
- System protection for flow/low no flow conditions
- Analog pump control
- · Hazardous rated solutions available





#### PRESSURE SWITCHES & CONTROLLERS

- Pressure monitoring
- System protection for hi/lo pressure conditions
- · Analog pump control
- · Hazardous rated solutions available

### CLICK OR SCAN TO SHOP NOW!



## PRODUCT APPLICATIONS

#### **IRRIGATION**



#### **CLEAN WATER**



## PRODUCT APPLICATIONS

#### POULTRY/HOG/GREENHOUSES



#### **WASTEWATER**



## PRODUCT APPLICATIONS

#### **DUST COLLECTOR**



### MIDSTREAM REFINERY/CHEM PLANT





## **CONTACT INFORMATION**

For more information, contact us: BUTLERANDLAND.COM | (800) 527-6870