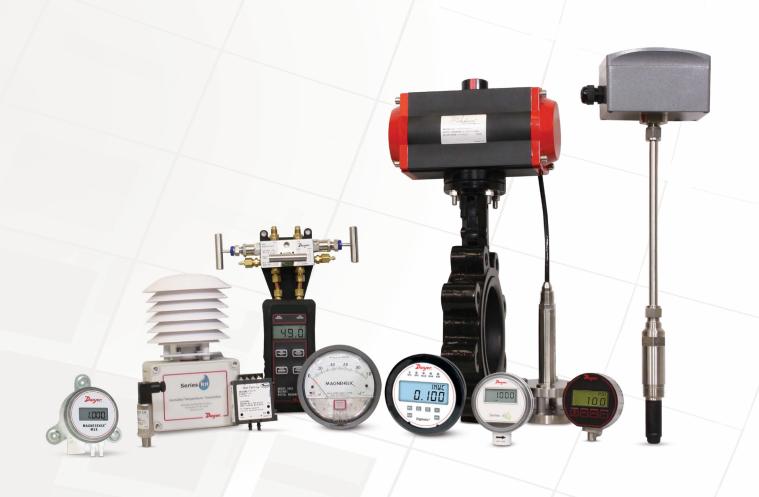

# PREFERRED DISTRIBUTOR

PROCESS INSTRUMENTATION





#### DWYER PROCESS INSTRUMENTATION SOLUTIONS





#### **DIFFERENTIAL PRESSURE**

- Filter monitoring
- · Room pressure monitoring
- · Blower/vacuum monitoring
- · Exhaust monitoring
- · Scrubber monitoring
- · Hazardous rated solutions available



#### VARIABLE AREA FLOWMETERS

- · Air, gas, or liquid monitoring
- Cabinet purging
- · Air samplers
- Gas analyzers
- Pollution monitors
- · Noble gas monitoring
- · Hazardous rated solutions available



# SUBMERSIBLE LEVEL TRANSMITTERS & POINT LEVEL SENSORS

- · Level monitoring
- Tanks
- Wells
- · Lift stations
- Input for pump control
- · Hazardous rated solutions available



#### **INDUSTRIAL PRESSURE TRANSMITTERS**

- · Pressure monitoring
- Hydraulic
- Irrigation
- Pump
- Compressors
- · Hazardous rated solutions available



####