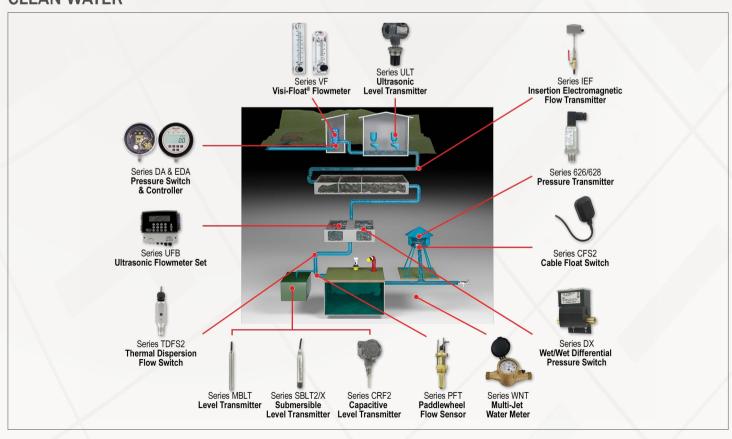

utions available



# SUBMERSIBLE LEVEL TRANSMITTERS & POINT LEVEL SENSORS

- · Level monitoring
- Tanks
- Wells
- · Lift stations
- Input for pump control
- · Hazardous rated solutions available



#### **INDUSTRIAL PRESSURE TRANSMITTERS**

- · Pressure monitoring
- Hydraulic
- Irrigation
- Pump
- Compressors
- · Hazardous rated solutions available



#### **VANE FLOW SWITCHES**

- Flow monitoring
- System protection for flow/low no flow conditions
- Analog pump control
- · Hazardous rated solutions available





#### PRESSURE SWITCHES & CONTROLLERS

- Pressure monitoring
- System protection for hi/lo pressure conditions
- · Analog pump control
- · Hazardous rated solutions available

### CLICK OR SCAN TO SHOP NOW!



## PRODUCT APPLICATIONS

#### **IRRIGATION**



#### **CLEAN WATER**



## PRODUCT APPLICATIONS

#### POULTRY/HOG/GREENHOUSES



#### **WASTEWATER**



## PRODUCT APPLICATIONS

#### **DUST COLLECTOR**



### MIDSTREAM REFINERY/CHEM PLANT





## **CONTACT INFORMATION**

For more information, contact us: BUTLERANDLAND.COM | (800) 527-6870