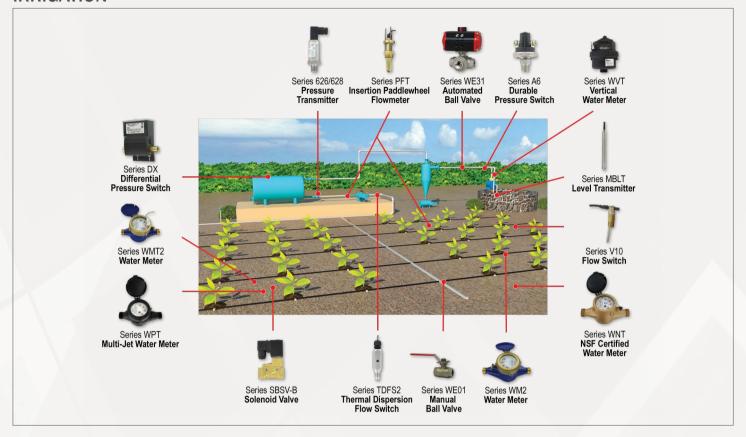

- · Hazardous rated solutions available



# SUBMERSIBLE LEVEL TRANSMITTERS & POINT LEVEL SENSORS

- · Level monitoring
- Tanks
- Wells
- · Lift stations
- Input for pump control
- · Hazardous rated solutions available



#### **INDUSTRIAL PRESSURE TRANSMITTERS**

- · Pressure monitoring
- Hydraulic
- Irrigation
- Pump
- Compressors
- · Hazardous rated solutions available



#### **VANE FLOW SWITCHES**

- Flow monitoring
- System protection for flow/low no flow conditions
- Analog pump control
- · Hazardous rated solutions available





#### PRESSURE SWITCHES & CONTROLLERS

- Pressure monitoring
- System protection for hi/lo pressure conditions
- · Analog pump control
- · Hazardous rated solutions available

### CLICK OR SCAN TO SHOP NOW!



## PRODUCT APPLICATIONS

#### **IRRIGATION**



#### **CLEAN WATER**



## PRODUCT APPLICATIONS

#### POULTRY/HOG/GREENHOUSES



#### **WASTEWATER**



## PRODUCT APPLICATIONS

#### **DUST COLLECTOR**



### MIDSTREAM REFINERY/CHEM PLANT





## **CONTACT INFORMATION**

For more information, contact us: BUTLERANDLAND.COM | (800) 527-6870