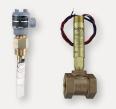

#### **VANE FLOW SWITCHES**

- Flow monitoring
- System protection for flow/low no flow conditions
- Analog pump control
- · Hazardous rated solutions available

#### PRESSURE SWITCHES & CONTROLLERS

- Pressure monitoring
- System protection for hi/lo pressure conditions
- · Analog pump control
- · Hazardous rated solutions available