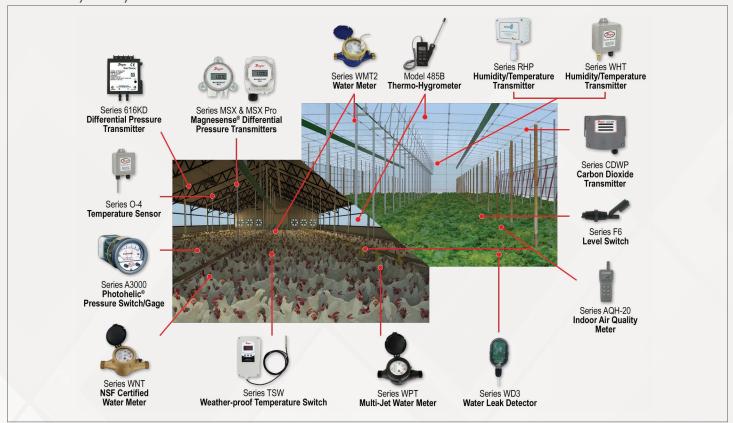

INT LEVEL SENSORS

- · Level monitoring
- Tanks
- Wells
- · Lift stations
- Input for pump control
- · Hazardous rated solutions available



#### **INDUSTRIAL PRESSURE TRANSMITTERS**

- · Pressure monitoring
- Hydraulic
- Irrigation
- Pump
- Compressors
- · Hazardous rated solutions available



#### **VANE FLOW SWITCHES**

- Flow monitoring
- System protection for flow/low no flow conditions
- Analog pump control
- · Hazardous rated solutions available





#### PRESSURE SWITCHES & CONTROLLERS

- Pressure monitoring
- System protection for hi/lo pressure conditions
- · Analog pump control
- · Hazardous rated solutions available

### CLICK OR SCAN TO SHOP NOW!



## PRODUCT APPLICATIONS

#### **IRRIGATION**



#### **CLEAN WATER**



## PRODUCT APPLICATIONS

#### POULTRY/HOG/GREENHOUSES



#### **WASTEWATER**



## PRODUCT APPLICATIONS

#### **DUST COLLECTOR**



### MIDSTREAM REFINERY/CHEM PLANT





## **CONTACT INFORMATION**

For more information, contact us: BUTLERANDLAND.COM | (800) 527-6870